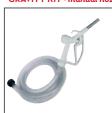

|
|   | F20190000 | AF2 2" BUTTRESS 1" BSP                 |
|   | F20257000 | AF2 2" BSP 1" BSP                      |
|   | F20258000 | AF2 2" 70X6 1" BSP (WITH DRUM ADAPTER) |
|   |           |                                        |

## **SUCTION HOSE**





| F15606020 |  |  |
|-----------|--|--|
| F15606000 |  |  |

#### SUCTION CONNECTIONS PDC (PIUSI DEF COUPLER) - for typical stainless steel connectors





F1891000A PIUSI DEF COUPLER













INDEX























WINDSCREEN

ANTIFREEZE

AdBlue®

BIODIESEL

DIESEL

FOOD

GASOLINE

GREASE

KEROSENE

OIL



| TECHNICAL DATA |      |             |  |  |  |  |
|----------------|------|-------------|--|--|--|--|
| PRODUCT        | CODE | DESCRIPTION |  |  |  |  |

# GRAVITY KIT - manual nozzle + IBC bottom adapter





F15517000 GRAVITY KIT

# KIT BOTTOM CONNECTION





F15515010 KIT BOTTOM CONNECTION

## EXTERNAL SUCTION HOSE - with IBC bottom valve adapter and check valve





F15515000 EXTERNAL SUCTION HOSE