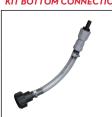

|
|   | F20257000 | AF2 2" BSP 1" BSP                      |
|   | F20258000 | AF2 2" 70X6 1" BSP (WITH DRUM ADAPTER) |
|   |           |                                        |

## **SUCTION HOSE**





| F15606020 |  |  |
|-----------|--|--|
| F15606000 |  |  |

#### SUCTION CONNECTIONS PDC (PIUSI DEF COUPLER) - for typical stainless steel connectors





F1891000A PIUSI DEF COUPLER













INDEX























WINDSCREEN

ANTIFREEZE

AdBlue®

BIODIESEL

DIESEL

FOOD

GASOLINE

GREASE

KEROSENE

OIL



| TECHNICAL DATA |      |             |  |  |  |  |
|----------------|------|-------------|--|--|--|--|
| PRODUCT        | CODE | DESCRIPTION |  |  |  |  |

# GRAVITY KIT - manual nozzle + IBC bottom adapter





F15517000 GRAVITY KIT

# KIT BOTTOM CONNECTION





F15515010 KIT BOTTOM CONNECTION

## EXTERNAL SUCTION HOSE - with IBC bottom valve adapter and check valve





F15515000 EXTERNAL SUCTION HOSE