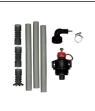

**PUMPS** 



METERS



NOZZLE METERS



NOZZLES

# CONNECTIONS

The Piusi wide range of FITTINGS and HOSES completes the Piusi offer for the AdBlue® sector.

| TECHNICAL DATA |      |             |  |  |  |  |
|----------------|------|-------------|--|--|--|--|
| PRODUCT        | CODE | DESCRIPTION |  |  |  |  |

## SUCTION CONNECTIONS SEC - HDPE plastic for CDS suction hose





F15452000 EASY COUPLING SEC WITH HOSETAIL 90°

SUCTION CONNECTIONS AF2 - AF2 + pipes + hose tail





| - |           |                                        |
|---|-----------|----------------------------------------|
|   | F20189000 | AF2 56X4 BUTTRESS I" BSP               |
|   | F20190000 | AF2 2" BUTTRESS 1" BSP                 |
|   | F20257000 | AF2 2" BSP 1" BSP                      |
|   | F20258000 | AF2 2" 70X6 1" BSP (WITH DRUM ADAPTER) |
|   |           |                                        |

## **SUCTION HOSE**





| F15606020 |  |  |
|-----------|--|--|
| F15606000 |  |  |

#### SUCTION CONNECTIONS PDC (PIUSI DEF COUPLER) - for typical stainless steel connectors





F1891000A PIUSI DEF COUPLER













INDEX























WINDSCREEN

ANTIFREEZE

AdBlue®

BIODIESEL

DIESEL

FOOD

GASOLINE

GREASE

KEROSENE

OIL



| TECHNICAL DATA |      |