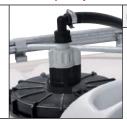

**PUMPS** 



METERS



NOZZLE METERS



NOZZLES

# CONNECTIONS

The Piusi wide range of FITTINGS and HOSES completes the Piusi offer for the AdBlue® sector.

| TECHNICAL DATA |      |             |  |  |  |  |
|----------------|------|-------------|--|--|--|--|
| PRODUCT        | CODE | DESCRIPTION |  |  |  |  |

## SUCTION CONNECTIONS SEC - HDPE plastic for CDS suction hose





F15452000 EASY COUPLING SEC WITH HOSETAIL 90°

SUCTION CONNECTIONS AF2 - AF2 + pipes + hose tail





| - |           |                                        |
|---|-----------|----------------------------------------|
|   | F20189000 | AF2 56X4 BUTTRESS I" BSP               |
|   | F20190000 | AF2 2" BUTTRESS 1" BSP                 |
|   | F20257000 | AF2 2" BSP 1" BSP                      |
|   | F20258000 | AF2 2" 70X6 1" BSP (WITH DRUM ADAPTER) |
|   |           |                                        |

## **SUCTION HOSE**





| F15606020 |  |  |
|-----------|--|--|
| F15606000 |  |  |

#### SUCTION CONNECTIONS PDC (PIUSI DEF COUPLER) - for typical stainless steel connectors





F1891000A PIUSI DEF COUPLER













INDEX























WINDSCREEN

ANTIFREEZE

AdBlue®