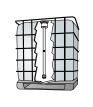

iusi offer for the AdBlue® sector.

| TECHNICAL DATA |      |             |  |  |  |  |
|----------------|------|-------------|--|--|--|--|
| PRODUCT        | CODE | DESCRIPTION |  |  |  |  |

## SUCTION CONNECTIONS SEC - HDPE plastic for CDS suction hose





F15452000 EASY COUPLING SEC WITH HOSETAIL 90°

SUCTION CONNECTIONS AF2 - AF2 + pipes + hose tail





| - |           |                                        |
|---|-----------|----------------------------------------|
|   | F20189000 | AF2 56X4 BUTTRESS I" BSP               |
|   | F20190000 | AF2 2" BUTTRESS 1" BSP                 |
|   | F20257000 | AF2 2" BSP 1" BSP                      |
|   | F20258000 | AF2 2" 70X6 1" BSP (WITH DRUM ADAPTER) |
|   |           |                                        |

## **SUCTION HOSE**





| F15606020 |  |  |
|-----------|--|--|
| F15606000 |  |  |

#### SUCTION CONNECTIONS PDC (PIUSI DEF COUPLER) - for typical stainless steel connectors





F1891000A PIUSI DEF COUPLER













INDEX























WINDSCREEN

ANTIFREEZE

AdBlue®

BIODIESEL

DIESEL

FOOD

GASOLINE

GREASE

KEROSENE

OIL



| TECHNICAL DATA |      |             |  |  |  |  |
|----------------|------|-------------|--|--|--|--|
| PRODUCT        | CODE | DESCRIPTION |  |  |  |  |

# GRAVITY KIT - manual nozzle + IBC bottom adapter





F15517000 GRAVITY KIT

# KIT BOTTOM CONNECTION





F15515010 KIT BOTTOM CONNECTION

## EXTERNAL SUCTION HOSE - with IBC bottom valve adapter and check valve





F15515000 EXTERNAL SUCTION HOSE