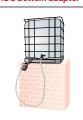

## EXTERNAL SUCTION HOSE - with IBC bottom valve adapter and check valve

F15515000 EXTERNAL SUCTION HOSE