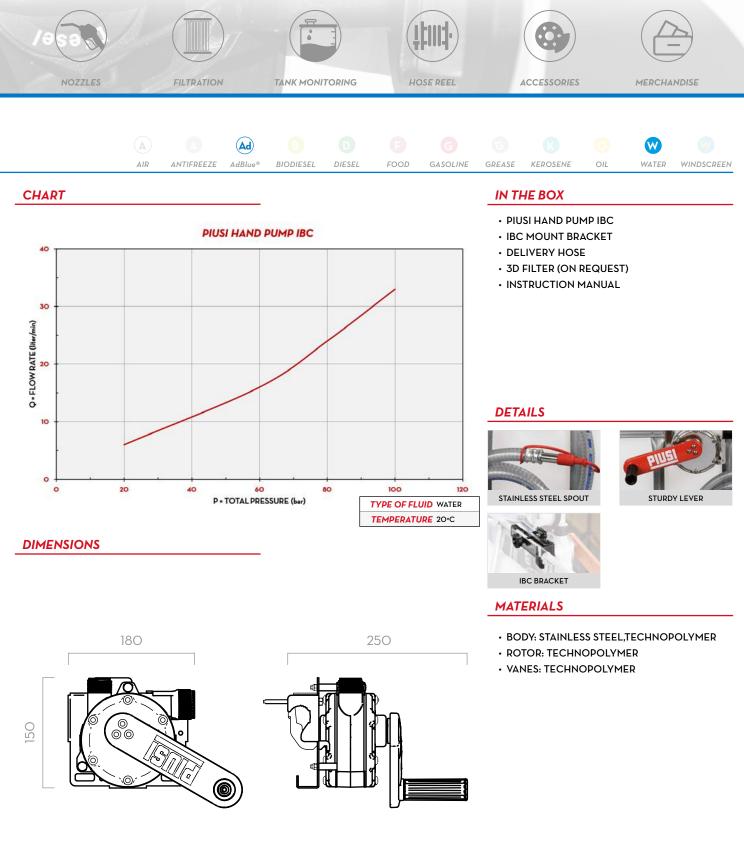

### PERFORMANCE

Dimensions expressed in millimeters

| TECHNICAL DATA |                                    |             |                              |     |            |              |                         |           |  |  |  |
|----------------|------------------------------------|-------------|------------------------------|-----|------------|--------------|-------------------------|-----------|--|--|--|
| CODE           | DESCRIPTION                        | FLUIDS TYPE | CAPACITY PER 100 REVOLUTIONS |     | IBC BRAKET | SUCTION HOSE | DELIVERY HOSE<br>LENGHT | 3D FILTER |  |  |  |
|                |                                    |             | L                            | USG | MOD.       | м            | м                       | JUFILIER  |  |  |  |
| WITHOUT FILTER |                                    |             |                              |     |            |              |                         |           |  |  |  |
| FOO332BOA      | PIUSI HAND PUMP FOR IBC W/O FILTER | 😡 🛆 W       | 38                           | 10  | YES        | 1            | 2,5                     | NO        |  |  |  |
| WITH FILTER    |                                    |             |                              |     |            |              |                         |           |  |  |  |
| F00332B1A      | PIUSI HAND PUMP UREA SIDE W/FILTER | 💊 🔊 🐝       | 38                           | 10  | YES        | 1            | 2,5                     | YES       |  |  |  |
|                |                                    | 1           |                              |     |            | 1            | ι                       |           |  |  |  |