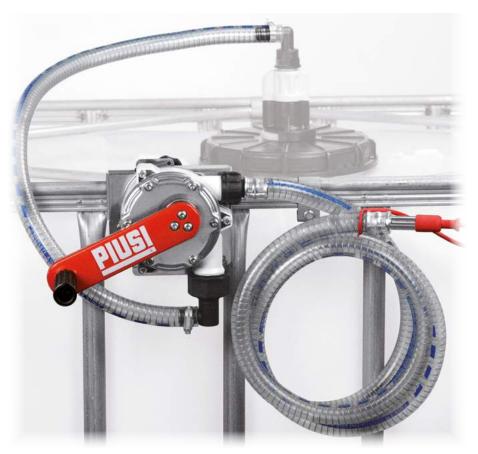

## **FEATURES**

- IBC ERGONOMIC BRACKET
- HEAVY DUTY LEVER
- HIGH EFFICIENCY
- SELECTED MATERIALS

The PIUSI HAND PUMP IBC is a rotary vane pump suitable for transferring AdBlue<sup>®</sup>. It maintains all the main features of the PIUSI HAND PUMP while its ergonomic bracket guarantees a perfect IBC handling.

## PIUSI HAND PUMP IBC

HAND PUMPS