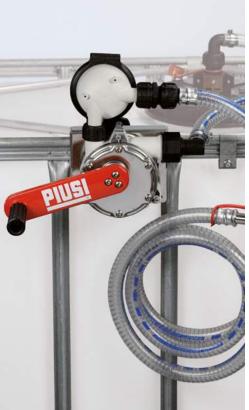

## **FEATURES**

- IBC ERGONOMIC BRACKET
- HEAVY DUTY LEVER
- HIGH EFFICIENCY
- SELECTED MATERIALS

The PIUSI HAND PUMP IBC is a rotary vane pump suitable for transferring AdBlue<sup>®</sup>. It maintains all the main features of the PIUSI HAND PUMP while its ergonomic bracket guarantees a perfect IBC handling.

## PIUSI HAND PUMP IBC

HAND PUMPS