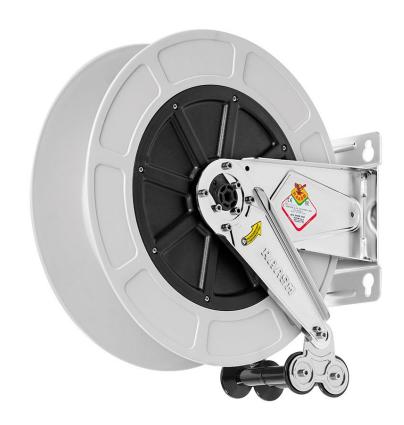

# P/N 9434.350

Fixed hose reel in ABS and brackets in AISI 304 stainless steel s. 430, for hot water, 400 bar, without hose. Inlet G 3/8" (f), outlet G 1/2" (f)

#### **FEATURES**

| Pressure          | 400 bar                                |
|-------------------|----------------------------------------|
| Compatible fluids | water max 130 °C                       |
| Swivel joint      | AISI 304 stainless steel               |
| Seals             | Viton®                                 |
|                   |                                        |
| Characteristic    | fixed                                  |
| Material          | AISI 304 stainless steel with ABS drum |
| Couplings         | -                                      |
| Hose              | -                                      |
| ø and hose length | -                                      |
| Inlet             | G 3/8" (f)                             |
| Outlet            | G 1/2" (f)                             |
| Reel flow path    | AISI 304 stainless steel               |