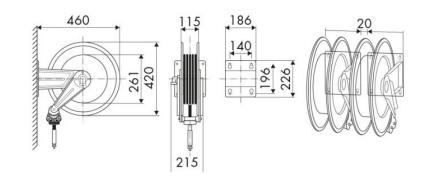

--------|
| Compatible fluids | water max 130 °C                       |
| Swivel joint      | AISI 304 stainless steel               |
| Seals             | Viton®                                 |
|                   |                                        |
| Characteristic    | fixed                                  |
| Material          | AISI 304 stainless steel with ABS drum |
| Couplings         | -                                      |
| Hose              | -                                      |
| ø and hose length | -                                      |
| Inlet             | G 3/8" (f)                             |
| Outlet            | G 1/2" (f)                             |
| Reel flow path    | AISI 304 stainless steel               |



# **OVERALL DIMENSIONS (mm)**



## **HOSE REELS CAPACITY**

| ø 3/8" | ø 1/2" |
|--------|--------|
| 25 m   | 25 m   |