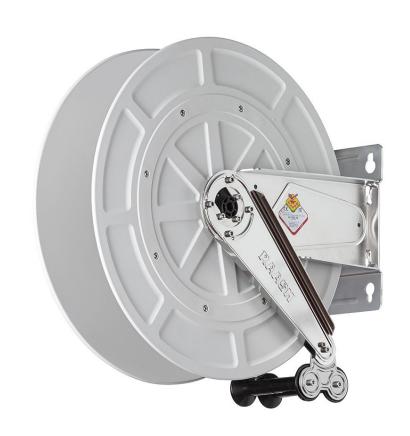

# P/N 9534.350

Fixed hose reel in ABS and brackets in AISI 304 stainless steel s. 530, for hot water, 400 bar, without hose. Inlet G 3/8" (f) - outlet G 1/2"(f)

#### **FEATURES**

| Pressure          | 400 bar                                |  |
|-------------------|----------------------------------------|--|
| Compatible fluids | water max 130 °C                       |  |
| Swivel joint      | AISI 304 stainless steel               |  |
| Seals             | Viton®                                 |  |
| Characteristic    | fixed                                  |  |
| Material          | AISI 304 stainless steel with ABS drum |  |
| Couplings         | -                                      |  |
| Hose              | -                                      |  |
| ø and hose length | -                                      |  |
| Inlet             | G 3/8" (f)                             |  |
| Outlet            | G 1/2" (f)                             |  |
| Reel flow path    | AISI 304 stainless steel               |  |