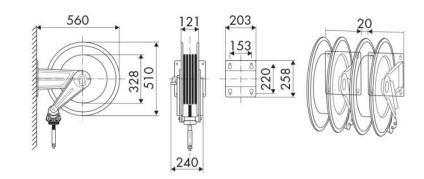

-----------------------------------|--|
| Compatible fluids | water max 130 °C                       |  |
| Swivel joint      | AISI 304 stainless steel               |  |
| Seals             | Viton®                                 |  |
| Characteristic    | fixed                                  |  |
| Material          | AISI 304 stainless steel with ABS drum |  |
| Couplings         | -                                      |  |
| Hose              | -                                      |  |
| ø and hose length | -                                      |  |
| Inlet             | G 3/8" (f)                             |  |
| Outlet            | G 1/2" (f)                             |  |
| Reel flow path    | AISI 304 stainless steel               |  |



# **OVERALL DIMENSIONS (mm)**



## **HOSE REELS CAPACITY**

| ø 3/8" | ø 1/2" | ø 5/8" |
|--------|--------|--------|
| 25 m   | 25 m   | 22 m   |