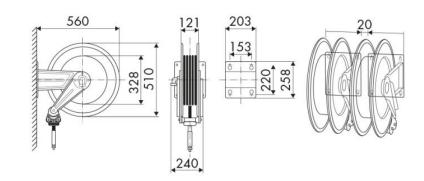

, Automotive, Building and road construction, Manufacturing industry

#### **FEATURES**

| Pressure          | 400 bar                     |
|-------------------|-----------------------------|
| Compatible fluids | water max 130 °C            |
| Swivel joint      | AISI 304 stainless steel    |
| Seals             | Viton®                      |
| Characteristic    | fixed                       |
| Material          | painted steel with ABS drum |
| Couplings         | -                           |
| Hose              | -                           |
| ø and hose length | -                           |
| Inlet             | G 3/8" (f)                  |
| Outlet            | G 1/2" (f)                  |
| Reel flow path    | AISI 304 stainless steel    |



## **OVERALL DIMENSIONS (mm)**



#### **HOSE REELS CAPACITY**

| ø 3/8" | ø 1/2" |
|--------|--------|
| 25 m   | 25 m   |