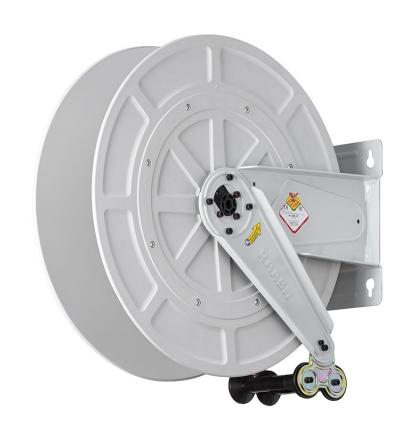

# P/N 9530.350

Fixed hose reel in ABS and brackets in painted steel s. 530, for hot water, 400 bar, without hose. Inlet G 3/8" (f) - outlet G 1/2"(f)

#### **FEATURES**

| Pressure          | 400 bar                     |
|-------------------|-----------------------------|
| Compatible fluids | water max 130 °C            |
| Swivel joint      | AISI 304 stainless steel    |
| Seals             | Viton®                      |
| Characteristic    | fixed                       |
| Material          | painted steel with ABS drum |
| Couplings         | -                           |
| Hose              | -                           |
| ø and hose length | -                           |
| Inlet             | G 3/8" (f)                  |
| Outlet            | G 1/2" (f)                  |
| Reel flow path    | AISI 304 stainless steel    |